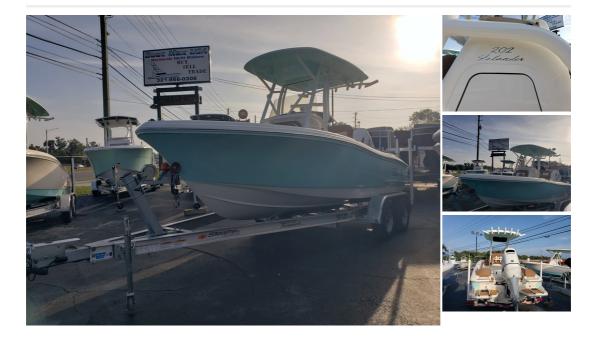

## Pioneer - 202 Islander

From \$1

## Description

Please call for pricing...Just arrived...2022 Pioneer 202 Islander powered by a White Suzuki DF200ATXW and comes on a custom 2022 Amera Trail Tandem Axle Trailer! She is full of beauty with a custom Seafoam Hull color, white powder coat package, deluxe hard top with radio box and spreaders, pop up bumper holder set, JL Audio stereo with (4) speakers, 12/24 v. trolling motor plug, dual battery switch, raw and fresh water wash down kits, and trim tabs.

| Manufacturer: Pioneer       |
|-----------------------------|
| Year built: 2022            |
| Condition: New              |
| Sale: Dealer                |
| Engine manufacturer: Suzuki |
| <b>HP:</b> 200              |
| Fuel: Gas                   |
|                             |