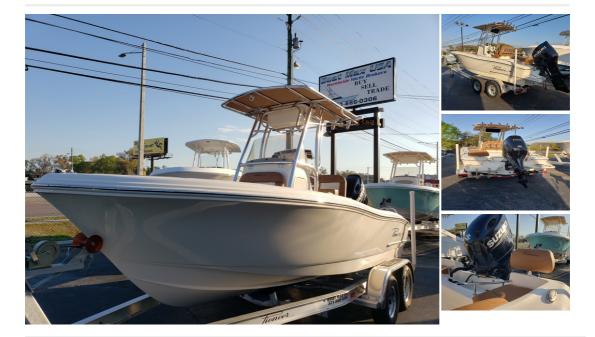

## Pioneer - 202 Sportfish

From \$1

## Description

New Arrival....won't last long! 2021 Pioneer 202 Sportfish powered by a Suzuki DF150TX and comes on a tandem axle Amera Trail trailer! She has the T-Top package, spreader light forward, JL Audio Stereo with (4) speakers, and tackle center. Come see why Pioneer is leading in the center console market! CALL FOR PRICING.

| Sales status: available | Manufacturer: Pioneer       |
|-------------------------|-----------------------------|
| Model: 202 Sportfish    | Year built: 2021            |
| Length: 6.1 m           | Condition: new              |
| Sale Type: New          | Sale: Dealer                |
| Propulsion: Outboard    | Engine manufacturer: Suzuki |
| No. of engines: 1       | <b>HP:</b> 150              |
| Fuel: Gas               |                             |