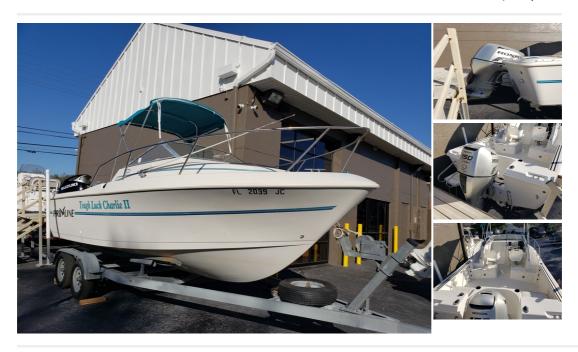

## **Description**

She is a well maintained 1995 Proline 201 WA powered by a Honda 150 V Tec and comes on a 1999 Performance trailer tandem axle. She has a VHF, Humminbird fish finder, JVC stereo with speakers, fire extinguisher and cuddy cushions. Great little fishing and relaxing boat!

| Sales status: available     | Manufacturer: Pro-Line    |
|-----------------------------|---------------------------|
| Model: 201 WA               | Year built: 1995          |
| Length: 6.1 m               | No. of previous owners: 1 |
| Condition: Used             | Sale Type: Used           |
| Sale: On behalf of customer | Propulsion: Outboard      |
| Engine manufacturer: Honda  | No. of engines: 1         |
| <b>HP:</b> 150              | Fuel: Gas                 |
|                             |                           |