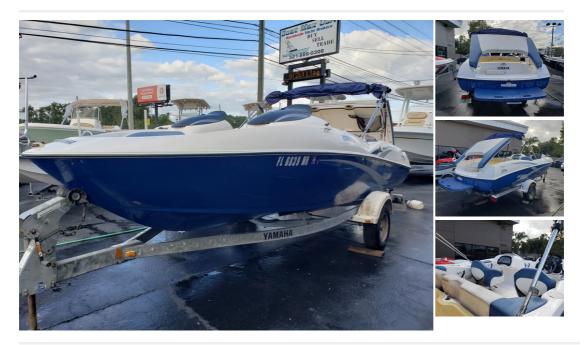

Orlando 32817 United States Mobile:

Telephone: 321-866-0306

**Yamaha - LX 210** \$ 8,900

## **Description**

Just taken in on consignment, this 2003 Yamaha Jet Boat LX210 comes powered with twin Yamaha 135hp jet drives and a Yamaha single axle trailer! She has a bimini top, stereo with speakers, ski tow hook, and a new battery put in about a year ago. She is ready to pull your skier or tuber!

| Sales status: available | Manufacturer: Yamaha        |
|-------------------------|-----------------------------|
| Model: LX 210           | Year built: 2003            |
| <b>Length (m):</b> 6.10 | Condition: Used             |
| Sale Type: Used         | Sale: On behalf of customer |
| Power: 135              | Motor: 135                  |