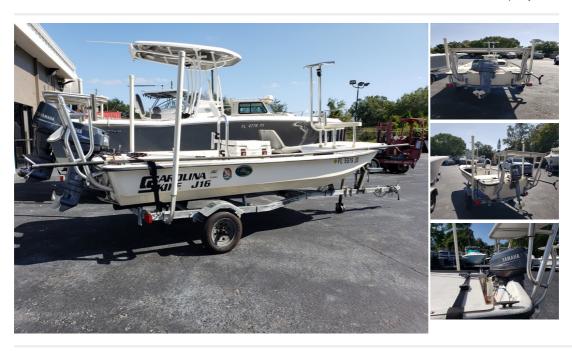

## **Description**

Perfect for any inshore fishing you want to do! She is a 1996 Carolina Skiff J16 powered by the lightweight, efficient 25 hp Yamaha and comes with a single axle Magic Trail (by Magic Tilt) swing tongue trailer! She also has a push pole, polling platform, Pelican 45 quart cooler, trim tabs and a FishMaster boat casting platform.

| Sales status: sold          | Manufacturer: Carolina Skiff    |
|-----------------------------|---------------------------------|
| Model: J16                  | Year built: 1996                |
| Length: 4.88 m              | No. of previous owners: unknown |
| Condition: Used             | Sale Type: Used                 |
| Sale: On behalf of customer | Propulsion: Outboard            |
| Engine manufacturer: Yamaha | No. of engines: 1               |
| <b>HP:</b> 25               |                                 |
|                             |                                 |