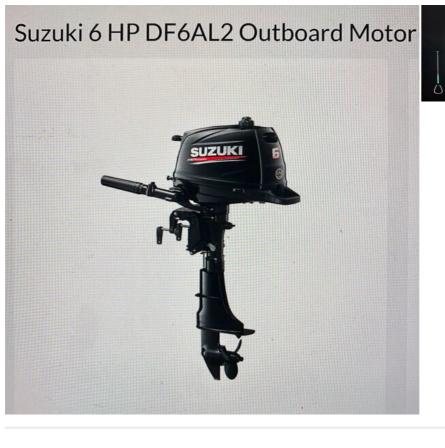

## Description

TALK ABOUT WICKED FUN! Only 1 hour on the engine! Rover Aero Inflatable Micro Skiff powered by a Suzuki DF6AL2 engine and comes equipped with a three piece adjustable paddle, Aero Bag, Paddle Sheath, Sandspear Sheath, Motorac, Motorac Receivers, Grab Strap, Detachable Center , Fin, Hand Pump, Rac Receivers, and Repair Kit. Please call Meghan at 407-832-5388

| Sales status: sold           | Manufacturer: Bote          |
|------------------------------|-----------------------------|
| Model: Rover Aero Infatiable | Year built: 2021            |
| Length (m): 3.6576           | No. of previous owners: 1   |
| Condition: as new            | Sale: On behalf of customer |
| Propulsion: Outboard         | Engine manufacturer: Suzuki |
| Engine hours: 1              | Power: 6                    |
| Motor: 6                     | Fuel: Gas                   |
|                              |                             |