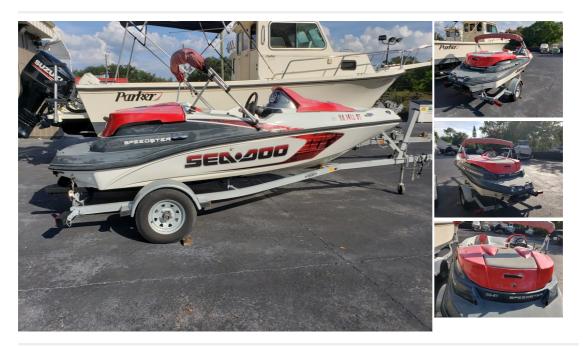

## Bombardier - Sea Doo 150 Speedster

\$8,995

## **Description**

She just screams F-U-N! She is a 2007 Sea Doo 150 Speedster with a single axle trailer and powered by Jet Rotax 155 hp engine! Don't forget about the padded/bolstered seating, stainless steel cleats, bimini top, non-slip grab handles, non-skid decking and lockable rear storage!

| Manufacturer: Bombardier    | Model: Sea Doo 150 Speedster |
|-----------------------------|------------------------------|
| Year built: 2007            | Length (m): 4.57             |
| Condition: Used             | Sale Type: Used              |
| Sale: On behalf of customer | Power: 155                   |
|                             |                              |