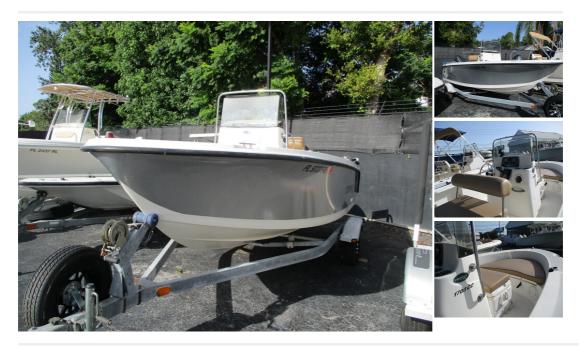

Orlando 32817 United States Mobile:

Telephone: 321-866-0306

**Trophy - 1703** \$ 19,900

## Description

2008 Trophy 1703 Center Console. Powered by a 115 Suzuki. It comes with a Bimini Top, A Garmin GPS, Cooler Seat, Pole Holders and the Trailer is included.

| Sales status: sold        | Manufacturer: Trophy      |
|---------------------------|---------------------------|
| Model: 1703               | Year built: 2008          |
| Length: 5.18 m            | No. of previous owners: 1 |
| Condition: as new         | Sale: Trade               |
| Steering: Tiller steering | <b>HP:</b> 115            |
| <b>kW:</b> 1              | Fuel: Petrol              |
| Material hull: Polyester  | Material deck: Wood       |
|                           |                           |