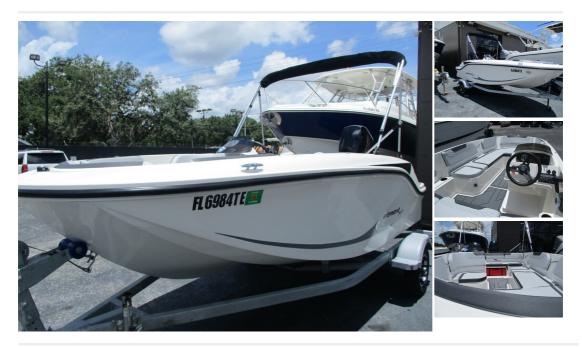

## **Bayliner - Element 15**

\$ 23,500

## Description

The compact lightweight and low-maintenance M15 Element make's boating easy. Great for couples and small families. Both first-time and experienced owners can appreciate its simplicity and style. Options include a Bimini Top, Jensen Stereo, Mooring Cover, Depth Finder, Fish Finder, Cushion Pack and a Swing Tongue Trailer. (Fits in the garage)

| Sales status: sold | Manufacturer: Bayliner |
|--------------------|------------------------|
| Model: Element 15  | Year built: 2022       |
| Length: 15 m       | <b>HP:</b> 50          |
| <b>kW:</b> 1       |                        |
|                    |                        |