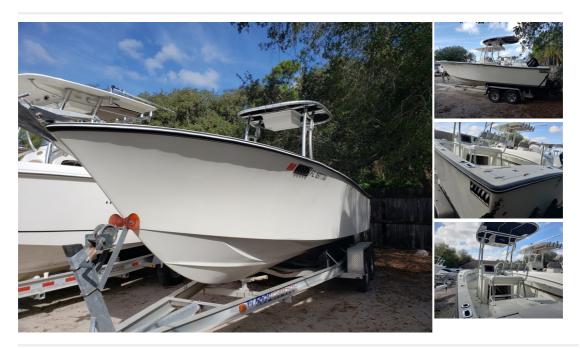

## Description

One of the most sought after hulls in the industry...she is a 1972 Sea Craft 23 Classic with twin Mercruiser Inline 6 cylinder engines. She comes with a tandem axle trailer, stereo, Raymarine C120, Edson steering wheel, electronics box, and Stryker T-Top. Bring All Offers!

| Model: 23 Classic  Year built: 1972  No. of engines: 2  Engine hours: 1015 | Sales status: sold | Manufacturer: Sea Craft |
|----------------------------------------------------------------------------|--------------------|-------------------------|
| No. of engines: 2 Engine hours: 1015                                       | Model: 23 Classic  | Year built: 1972        |
|                                                                            | No. of engines: 2  | Engine hours: 1015      |