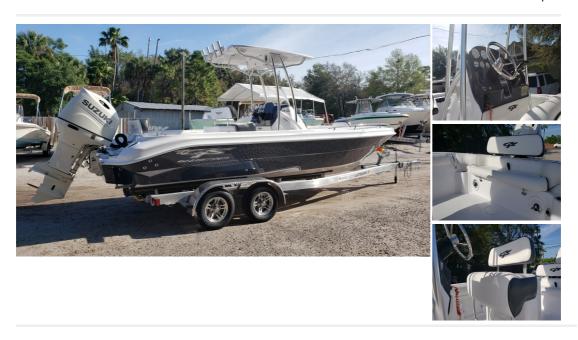

## Glasstream - 240 CCX

\$ 1

## **Description**

This is where power meets beauty! She is a 2020 Glasstream 240 CCX powered by a Suzuki 200 ATXW2 and is trailered on a 2020 Magic Tilt. Some of her elite features are the white motor upgrade, trim tabs, forward and aft back rests, electronics box with map light, Clarion stereo with 4 speakers, blue LED light package, fresh water washdown, trolling motor pre-wire, trim tabs, tilt steering upgrade, dual battery switch and (2) additional rod holders. CALL FOR PRICING!