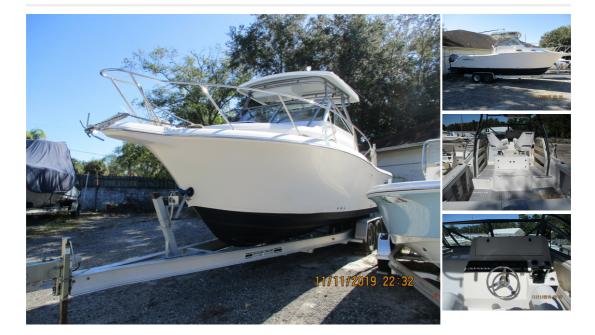

## Pro-Line - 2810 Walk Around

\$ 39,900

## Description

This is what the PowerBoat Guide has to say about the Pro-Line 2810Walkaround; A big walkaround fisherman with family-friendlyaccommodations for weekend cruising. She's a fish boat first, however, and the 70 sq. ft. cockpit offers a pair of fishboxes in the sole andplenty of rod storage under the gunwales. A walk-thru transom featuresa stand-up livewell, a bait-prep center and shower. Below the cabin isarranged with a convertible V-shaped dinette/double berth forward, aone-piece molded galley, a rod storage locker, and enclosed stand-uphead with shower. Powered by twin 2005 Yamaha 250's 4 strokes with1100 hour. It also includes A Hard Top, Out riggers, Electric Head,Windlass, new Bottom Paint, Simrad GPS/Bottom, Auto Pilot, Garmin Fishfinder, Fusion Stereo. It comes on a 2016 aluminum trailer with newtires and bearings and stainless disc brakes.

Manufacturer: Pro-Line

Model: 2810 Walk Around

Year built: 1998